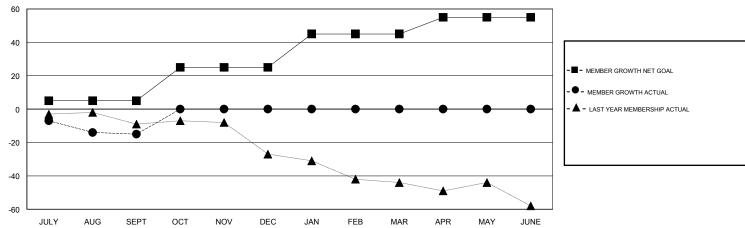

## GMT: LOCATION MASSACHUSETTS GMT CA

|               | Club          | s           |               | Members               |                           |                         |                                                    |  |
|---------------|---------------|-------------|---------------|-----------------------|---------------------------|-------------------------|----------------------------------------------------|--|
|               | RESULTS FOR   | R 2019-2020 |               | RESULTS FOR 2019-2020 |                           |                         |                                                    |  |
| QUARTER       | NEW CLUB GOAL | NEW CLUBS   | DROPPED CLUBS | QUARTER               | MEMBER GROWTH NET<br>GOAL | MEMBER GROWTH<br>ACTUAL | DROPPED<br>MEMBERS ACTUAL<br>(including transfers) |  |
| JULY/AUG/SEPT | 0             | 0           | 1             | JULY/AUG/SEPT         | 5                         | 14                      | 27                                                 |  |
| OCT/NOV/DEC   | 0             | 0           | 0             | OCT/NOV/DEC           | 20                        | 0                       | 0                                                  |  |
| JAN/FEB/MAR   | 0             | 0           | 0             | JAN/FEB/MAR           | 20                        | 0                       | 0                                                  |  |
| APR/MAY/JUNE  | 0             | 0           | 0             | APR/MAY/JUNE          | 10                        | 0                       | 0                                                  |  |

## GOALS AND ACTUAL MEMBERS CUMULATIVE

| DROPPED CLUBS: 1  DROPPED MEMBERS |         | 8 CLUBS OF 37 ADDED 1 OR MORE<br>NEW MEMBERS | GENDER DISTRIE  MALE  FEMALE    | 651 (66.98%)<br>321 (33.02%) |     |
|-----------------------------------|---------|----------------------------------------------|---------------------------------|------------------------------|-----|
| DECEASED                          | 2       | CLICK HERE FOR CUMULATIVE                    | TOTAL FAMILY UNIT MEMBERS       |                              | 218 |
| CLUB CANCELLED OTHER              | 8<br>17 | MEMBERSHIP DATA                              | FAMILY MEMBERS PAYING HALF DUES |                              | 111 |
| TOTAL                             | 27      |                                              |                                 |                              |     |